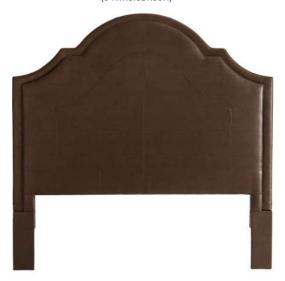

#### Vienna (1992/1993)

(80Wx3.5Dx64H)

Complete Queen Upholstered Bed w/ Low Footboard 1992-H159/1992-R159

Available in Twin, Full, Queen, King, & Cal King

Upholstered Headboards 1993-H139 - Twin (42Wx3.5Dx60H) 1993-H149 - Full (57Wx3.5Dx60H) 1993-H159 - Queen (64Wx3.5Dx64H) 1993-H169 - King (80Wx3.5Dx64H) 1993-H179 - Cal King (76Wx3.5Dx64H)

A fully upholstered Arched top frame that is available as a headboard (1993) or a complete bed (1992). Features include a shaped border that can be tufted and/or trimmed with nail head accents. If selected, the nail head trim will be small size (3/8") and placed end to end. End of Bed storage available.