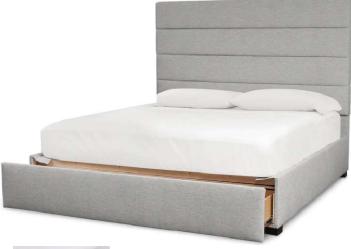

# Parkton (2826/2827)

\*AVAILABLE IN FABRIC CODE A & B ONLY\*

Complete King Upholstered Bed 2826-H169/R169 (80Wx86Dx65H)

Complete King Upholstered Storage Bed 2826-H169/S169/DWR169 (80Wx86Dx65H)

Available in Twin, Full, Queen, King, & Cal King

Fully upholstered rectangular frame that features modern styling with large horizontal channel tufting. Available as headboard (2827) or a complete bed (2826).

Also available with end of bed storage. The block wood legs are finished in Walnut.