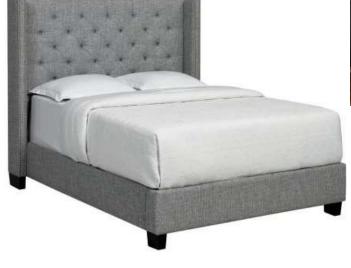

# Dublin (2602/2603)

Complete Upholstered Queen Bed w/ Low Footboard 2602-H159T/R159
(70.5Wx86Dx60H)

Complete King Upholstered Leather Bed w/ Low Footboard 2602-H169LT/R169LT
(86.5Wx86Dx60H)

Available in Twin, Full, Queen, King, & Cal King

2602-H159T Upholstered Headboard Queen (70.5Wx9Dx60H)

2602-H159 Upholstered Headboard Queen (70.5Wx9Dx60H)

2602-R159 Upholstered Queen Rails & Low Footboard (64Wx82Dx15H)

A fully upholstered straight headboard with elegantly proportioned wings that is available as a headboard (2603) or a complete bed (2602). Available options include: tufting, end of bed storage, and nail head trim. If selected, the nail head trim will be small size (3/8") and placed end to end.