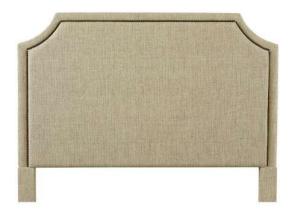

# Barcelona (1998/1999)

Complete Queen Upholstered Bed w/ Low Footboard 1998-H159/1998-R159F (80Wx86Dx63H)

1999-H159L Upholstered Headboard Queen (64Wx3.5Dx63H)

1999-H159T Upholstered Headboard Queen (64Wx3.5Dx63H)

Available in Twin, Full, Queen, King, & Cal King

A fully upholstered Bonnet shaped frame that is available as a headboard (1999) or a complete bed (1998). Features include a shaped border that can be welted or trimmed with nail head accents. If selected, the nail head trim will be a small size (3/8") and placed end to end. End of Bed storage available.