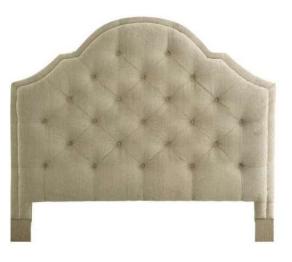

# Barcelona (1998/1999)

Complete Queen Upholstered Bed w/ Low Footboard 1998-H159/1998-R159F (80Wx86Dx63H)

1999-H159L Upholstered Headboard Queen (64Wx3.5Dx63H)

1999-H159T Upholstered Headboard Queen (64Wx3.5Dx63H)

Available in Twin, Full, Queen, King, & Cal King

A fully upholstered Bonnet shaped frame that is available as a headboard (1999) or a complete bed (1998). Features include a shaped border that can be welted or trimmed with nail head accents. If selected, the nail head trim will be a small size (3/8") and placed end to end. End of Bed storage available.