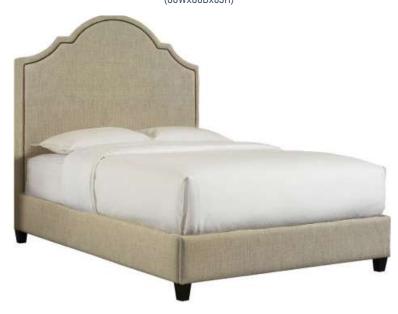

#### Manhattan (1994/1995)

Complete Queen Upholstered Bed w/ Low Footboard 1994-1H59/1994-R159 (80Wx86Dx57H)

1995-H139 Upholstered Headboard Twin (42Wx3.5Dx60H)

1995-H159 Upholstered Headboard Queen (64Wx3.5Dx57H)

Available in Twin, Full, Queen, King, & Cal King

A fully upholstered Rectangular frame that is available as a headboard (1995) or a completed bed (1994). Features include a shaped border that can be tufted and/or trimmed with nail head accents. If selected, the nail head trim will be small (3/8") and placed end to end. End of Bed storage available.