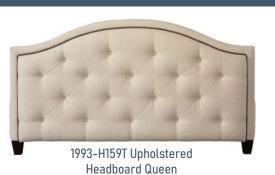

#### Vienna (1992/1993)

(80Wx3.5Dx64H)

Complete Queen Upholstered Bed w/ Low Footboard 1992-H159/1992-R159

Available in Twin, Full, Queen, King, & Cal King

Upholstered Headboards 1993-H139 - Twin (42Wx3.5Dx60H) 1993-H149 - Full (57Wx3.5Dx60H) 1993-H159 - Queen (64Wx3.5Dx64H) 1993-H169 - King (80Wx3.5Dx64H) 1993-H179 - Cal King (76Wx3.5Dx64H)

A fully upholstered Arched top frame that is available as a headboard (1993) or a complete bed (1992). Features include a shaped border that can be tufted and/or trimmed with nail head accents. If selected, the nail head trim will be small size (3/8") and placed end to end. End of Bed storage available.