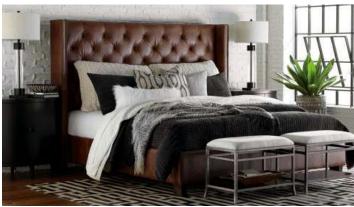

# Dublin (2602/2603)

Complete Upholstered Queen Bed w/ Low Footboard 2602-H159T/R159
(70.5Wx86Dx60H)

Complete King Upholstered Leather Bed w/ Low Footboard 2602-H169LT/R169LT
(86.5Wx86Dx60H)

Available in Twin, Full, Queen, King, & Cal King

2602-H159T Upholstered Headboard Queen (70.5Wx9Dx60H)

2602-H159 Upholstered Headboard Queen (70.5Wx9Dx60H)

2602-R159 Upholstered Queen Rails & Low Footboard (64Wx82Dx15H)

A fully upholstered straight headboard with elegantly proportioned wings that is available as a headboard (2603) or a complete bed (2602). Available options include: tufting, end of bed storage, and nail head trim. If selected, the nail head trim will be small size (3/8") and placed end to end.