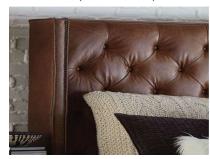

# Dublin (2602/2603)

Complete Upholstered Queen Bed w/ Low Footboard 2602-H159T/R159
(70.5Wx86Dx60H)

Complete King Upholstered Leather Bed w/ Low Footboard 2602-H169LT/R169LT
(86.5Wx86Dx60H)

Available in Twin, Full, Queen, King, & Cal King

2602-H159T Upholstered Headboard Queen (70.5Wx9Dx60H)

2602-H159 Upholstered Headboard Queen (70.5Wx9Dx60H)

2602-R159 Upholstered Queen Rails & Low Footboard (64Wx82Dx15H)

A fully upholstered straight headboard with elegantly proportioned wings that is available as a headboard (2603) or a complete bed (2602). Available options include: tufting, end of bed storage, and nail head trim. If selected, the nail head trim will be small size (3/8") and placed end to end.