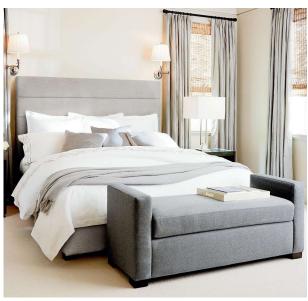

# Paris (1990/1991)

Complete King Upholstered Bed w/ Low Footboard 1990-H169T/1990-R169 (86.5Wx86Dx64.5H)

1991-H159 Upholstered Headboard Queen (71Wx12Dx64.5H)

1991-H159T Upholstered Headboard Queen (71Wx12Dx64.5H)

Available in Twin, Full, Queen, King, & Cal King

A fully upholstered arched shaped headboard with elegantly proportioned wings that is available as a headboard (1991) or a complete bed (1990). Available with tufting, end of bed storage, and nail head trim. If selected, the nail head trim will be small size (3/8") and placed end to end.