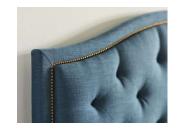

A fully upholstered Arched top frame that is available as a headboard (1993) or a complete bed (1992). Features include a shaped border that can be tufted and/or trimmed with nail head accents. If selected, the nail head trim will be small size (3/8") and placed end to end. End of Bed storage available.

Available in Twin, Full, Queen, King, & Cal King

A fully upholstered Rectangular frame that is available as a headboard (1995) or a completed bed (1994). Features include a shaped border that can be tufted and/or trimmed with nail head accents. If selected, the nail head trim will be small (3/8") and placed end to end. End of Bed storage available.

Available in Twin, Full, Queen, King, & Cal King

A full upholstered Clipped Corner frame that is available as a headboard (1997) or a complete bed (1996). Features include a shaped border that can be tufted and/or trimmed with nail head accents. If selected, the nail head trim will be a small size (3/8") and placed end to end. End of Bed storage available.

Available in Twin, Full, Queen, King, & Cal King

A fully upholstered Bonnet shaped frame that is available as a headboard (1999) or a complete bed (1998). Features include a shaped border that can be welted or trimmed with nail head accents. If selected, the nail head trim will be a small size (3/8") and placed end to end. End of Bed storage available.

2602-H159T Upholstered Headboard Queen (70.5Wx9Dx60H)

2602-H159 Upholstered Headboard Queen (70.5Wx9Dx60H)

2602-R159 Upholstered Queen Rails & Low Footboard (64Wx82Dx15H)

A fully upholstered straight headboard with elegantly proportioned wings that is available as a headboard (2603) or a complete bed (2602). Available options include: tufting, end of bed storage, and nail head trim. If selected, the nail head trim will be small size (3/8") and placed end to end.

Available in Twin, Full, Queen, King, & Cal King

A fully upholstered arched shaped headboard with elegantly proportioned wings that is available as a headboard (1991) or a complete bed (1990). Available with tufting, end of bed storage, and nail head trim. If selected, the nail head trim will be small size (3/8") and placed end to end.