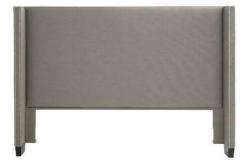

# Parkton (2826/2827)

\*AVAILABLE IN FABRIC CODE A & B ONLY\*

Complete King Upholstered Bed 2826-H169/R169 (80Wx86Dx65H)

Complete King Upholstered Storage Bed 2826-H169/S169/DWR169 (80Wx86Dx65H)

Available in Twin, Full, Queen, King, & Cal King

Fully upholstered rectangular frame that features modern styling with large horizontal channel tufting. Available as headboard (2827) or a complete bed (2826).

Also available with end of bed storage. The block wood legs are finished in Walnut.