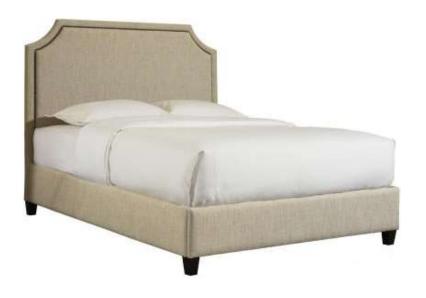

# Barcelona (1998/1999)

Complete Queen Upholstered Bed w/ Low Footboard 1998-H159/1998-R159F (80Wx86Dx63H)

1999-H159L Upholstered Headboard Queen (64Wx3.5Dx63H)

1999-H159T Upholstered Headboard Queen (64Wx3.5Dx63H)

Available in Twin, Full, Queen, King, & Cal King

A fully upholstered Bonnet shaped frame that is available as a headboard (1999) or a complete bed (1998). Features include a shaped border that can be welted or trimmed with nail head accents. If selected, the nail head trim will be a small size (3/8") and placed end to end. End of Bed storage available.