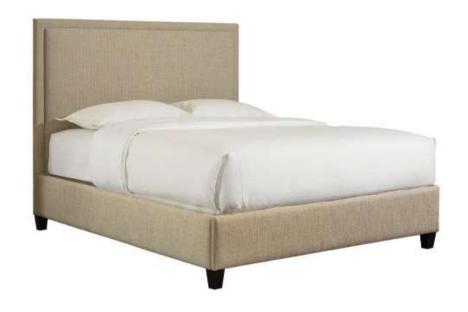

#### Manhattan (1994/1995)

Complete Queen Upholstered Bed w/ Low Footboard 1994-1H59/1994-R159 (80Wx86Dx57H)

1995-H139 Upholstered Headboard Twin (42Wx3.5Dx60H)

1995-H159 Upholstered Headboard Queen (64Wx3.5Dx57H)

Available in Twin, Full, Queen, King, & Cal King

A fully upholstered Rectangular frame that is available as a headboard (1995) or a completed bed (1994). Features include a shaped border that can be tufted and/or trimmed with nail head accents. If selected, the nail head trim will be small (3/8") and placed end to end. End of Bed storage available.