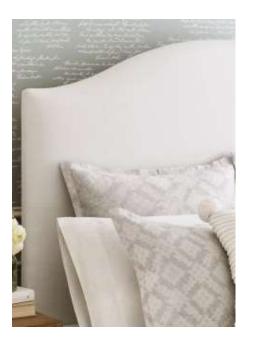

# Barcelona (1998/1999)

Complete Queen Upholstered Bed w/ Low Footboard 1998-H159/1998-R159F (80Wx86Dx63H)

1999-H159L Upholstered Headboard Queen (64Wx3.5Dx63H)

1999-H159T Upholstered Headboard Queen (64Wx3.5Dx63H)

Available in Twin, Full, Queen, King, & Cal King

A fully upholstered Bonnet shaped frame that is available as a headboard (1999) or a complete bed (1998). Features include a shaped border that can be welted or trimmed with nail head accents. If selected, the nail head trim will be a small size (3/8") and placed end to end. End of Bed storage available.