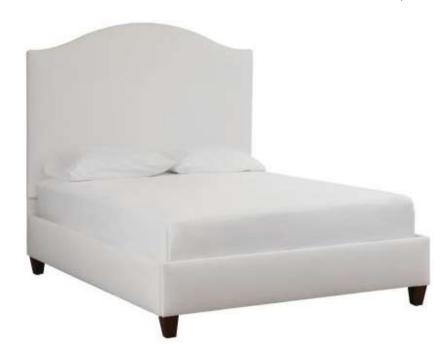

# Barcelona (1998/1999)

Complete Queen Upholstered Bed w/ Low Footboard 1998-H159/1998-R159F (80Wx86Dx63H)

1999-H159L Upholstered Headboard Queen (64Wx3.5Dx63H)

1999-H159T Upholstered Headboard Queen (64Wx3.5Dx63H)

Available in Twin, Full, Queen, King, & Cal King

A fully upholstered Bonnet shaped frame that is available as a headboard (1999) or a complete bed (1998). Features include a shaped border that can be welted or trimmed with nail head accents. If selected, the nail head trim will be a small size (3/8") and placed end to end. End of Bed storage available.