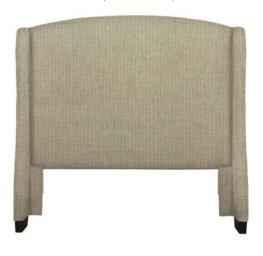

#### Vienna (1992/1993)

(80Wx3.5Dx64H)

Complete Queen Upholstered Bed w/ Low Footboard 1992-H159/1992-R159

Available in Twin, Full, Queen, King, & Cal King

Upholstered Headboards 1993-H139 - Twin (42Wx3.5Dx60H) 1993-H149 - Full (57Wx3.5Dx60H) 1993-H159 - Queen (64Wx3.5Dx64H) 1993-H169 - King (80Wx3.5Dx64H) 1993-H179 - Cal King (76Wx3.5Dx64H)

A fully upholstered Arched top frame that is available as a headboard (1993) or a complete bed (1992). Features include a shaped border that can be tufted and/or trimmed with nail head accents. If selected, the nail head trim will be small size (3/8") and placed end to end. End of Bed storage available.