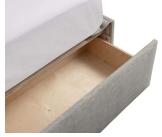

# Parkton (2826/2827)

\*AVAILABLE IN FABRIC CODE A & B ONLY\*

Complete King Upholstered Bed 2826-H169/R169 (80Wx86Dx65H)

Complete King Upholstered Storage Bed 2826-H169/S169/DWR169 (80Wx86Dx65H)

Available in Twin, Full, Queen, King, & Cal King

Fully upholstered rectangular frame that features modern styling with large horizontal channel tufting. Available as headboard (2827) or a complete bed (2826).

Also available with end of bed storage. The block wood legs are finished in Walnut.