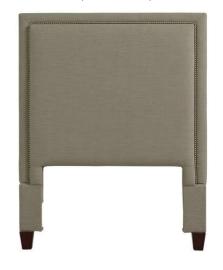

# Dublin (2602/2603)

Complete Upholstered Queen Bed w/ Low Footboard 2602-H159T/R159
(70.5Wx86Dx60H)

Complete King Upholstered Leather Bed w/ Low Footboard 2602-H169LT/R169LT
(86.5Wx86Dx60H)

Available in Twin, Full, Queen, King, & Cal King

2602-H159T Upholstered Headboard Queen (70.5Wx9Dx60H)

2602-H159 Upholstered Headboard Queen (70.5Wx9Dx60H)

2602-R159 Upholstered Queen Rails & Low Footboard (64Wx82Dx15H)

A fully upholstered straight headboard with elegantly proportioned wings that is available as a headboard (2603) or a complete bed (2602). Available options include: tufting, end of bed storage, and nail head trim. If selected, the nail head trim will be small size (3/8") and placed end to end.