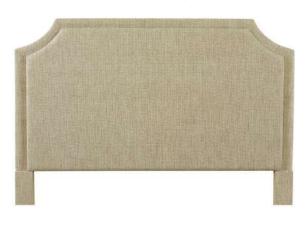

# Barcelona (1998/1999)

Complete Queen Upholstered Bed w/ Low Footboard 1998-H159/1998-R159F (80Wx86Dx63H)

1999-H159L Upholstered Headboard Queen (64Wx3.5Dx63H)

1999-H159T Upholstered Headboard Queen (64Wx3.5Dx63H)

Available in Twin, Full, Queen, King, & Cal King

A fully upholstered Bonnet shaped frame that is available as a headboard (1999) or a complete bed (1998). Features include a shaped border that can be welted or trimmed with nail head accents. If selected, the nail head trim will be a small size (3/8") and placed end to end. End of Bed storage available.