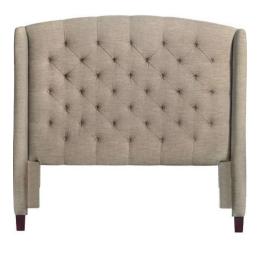

# Dublin (2602/2603)

Complete Upholstered Queen Bed w/ Low Footboard 2602-H159T/R159
(70.5Wx86Dx60H)

Complete King Upholstered Leather Bed w/ Low Footboard 2602-H169LT/R169LT
(86.5Wx86Dx60H)

Available in Twin, Full, Queen, King, & Cal King

2602-H159T Upholstered Headboard Queen (70.5Wx9Dx60H)

2602-H159 Upholstered Headboard Queen (70.5Wx9Dx60H)

2602-R159 Upholstered Queen Rails & Low Footboard (64Wx82Dx15H)

A fully upholstered straight headboard with elegantly proportioned wings that is available as a headboard (2603) or a complete bed (2602). Available options include: tufting, end of bed storage, and nail head trim. If selected, the nail head trim will be small size (3/8") and placed end to end.