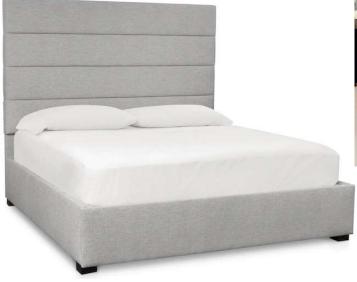

# Parkton (2826/2827)

\*AVAILABLE IN FABRIC CODE A & B ONLY\*

Complete King Upholstered Bed 2826-H169/R169 (80Wx86Dx65H)

Complete King Upholstered Storage Bed 2826-H169/S169/DWR169 (80Wx86Dx65H)

Available in Twin, Full, Queen, King, & Cal King

Fully upholstered rectangular frame that features modern styling with large horizontal channel tufting. Available as headboard (2827) or a complete bed (2826).

Also available with end of bed storage. The block wood legs are finished in Walnut.