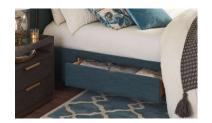

# Dublin (2602/2603)

Complete Upholstered Queen Bed w/ Low Footboard 2602-H159T/R159
(70.5Wx86Dx60H)

Complete King Upholstered Leather Bed w/ Low Footboard 2602-H169LT/R169LT
(86.5Wx86Dx60H)

Available in Twin, Full, Queen, King, & Cal King

2602-H159T Upholstered Headboard Queen (70.5Wx9Dx60H)

2602-H159 Upholstered Headboard Queen (70.5Wx9Dx60H)

2602-R159 Upholstered Queen Rails & Low Footboard (64Wx82Dx15H)

A fully upholstered straight headboard with elegantly proportioned wings that is available as a headboard (2603) or a complete bed (2602). Available options include: tufting, end of bed storage, and nail head trim. If selected, the nail head trim will be small size (3/8") and placed end to end.