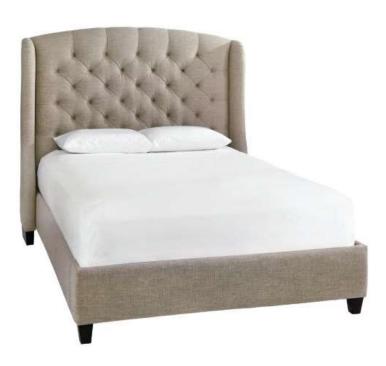

#### Vienna (1992/1993)

(80Wx3.5Dx64H)

Complete Queen Upholstered Bed w/ Low Footboard 1992-H159/1992-R159

Available in Twin, Full, Queen, King, & Cal King

Upholstered Headboards 1993-H139 - Twin (42Wx3.5Dx60H) 1993-H149 - Full (57Wx3.5Dx60H) 1993-H159 - Queen (64Wx3.5Dx64H) 1993-H169 - King (80Wx3.5Dx64H) 1993-H179 - Cal King (76Wx3.5Dx64H)

A fully upholstered Arched top frame that is available as a headboard (1993) or a complete bed (1992). Features include a shaped border that can be tufted and/or trimmed with nail head accents. If selected, the nail head trim will be small size (3/8") and placed end to end. End of Bed storage available.