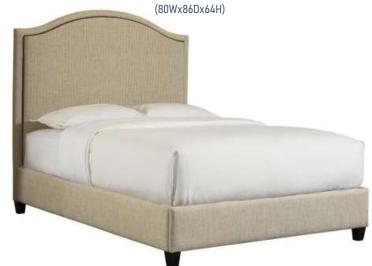

#### Vienna (1992/1993)

(80Wx3.5Dx64H)

Complete Queen Upholstered Bed w/ Low Footboard 1992-H159/1992-R159

Available in Twin, Full, Queen, King, & Cal King

Upholstered Headboards 1993-H139 - Twin (42Wx3.5Dx60H) 1993-H149 - Full (57Wx3.5Dx60H) 1993-H159 - Queen (64Wx3.5Dx64H) 1993-H169 - King (80Wx3.5Dx64H) 1993-H179 - Cal King (76Wx3.5Dx64H)

A fully upholstered Arched top frame that is available as a headboard (1993) or a complete bed (1992). Features include a shaped border that can be tufted and/or trimmed with nail head accents. If selected, the nail head trim will be small size (3/8") and placed end to end. End of Bed storage available.