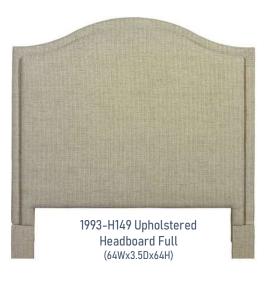

#### Vienna (1992/1993)

(80Wx3.5Dx64H)

Complete Queen Upholstered Bed w/ Low Footboard 1992-H159/1992-R159

Available in Twin, Full, Queen, King, & Cal King

Upholstered Headboards 1993-H139 - Twin (42Wx3.5Dx60H) 1993-H149 - Full (57Wx3.5Dx60H) 1993-H159 - Queen (64Wx3.5Dx64H) 1993-H169 - King (80Wx3.5Dx64H) 1993-H179 - Cal King (76Wx3.5Dx64H)

A fully upholstered Arched top frame that is available as a headboard (1993) or a complete bed (1992). Features include a shaped border that can be tufted and/or trimmed with nail head accents. If selected, the nail head trim will be small size (3/8") and placed end to end. End of Bed storage available.