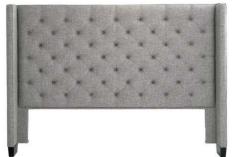

#### Manhattan (1994/1995)

Complete Queen Upholstered Bed w/ Low Footboard 1994-1H59/1994-R159 (80Wx86Dx57H)

1995-H139 Upholstered Headboard Twin (42Wx3.5Dx60H)

1995-H159 Upholstered Headboard Queen (64Wx3.5Dx57H)

Available in Twin, Full, Queen, King, & Cal King

A fully upholstered Rectangular frame that is available as a headboard (1995) or a completed bed (1994). Features include a shaped border that can be tufted and/or trimmed with nail head accents. If selected, the nail head trim will be small (3/8") and placed end to end. End of Bed storage available.