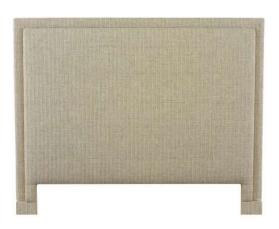

#### Manhattan (1994/1995)

Complete Queen Upholstered Bed w/ Low Footboard 1994-1H59/1994-R159 (80Wx86Dx57H)

1995-H139 Upholstered Headboard Twin (42Wx3.5Dx60H)

1995-H159 Upholstered Headboard Queen (64Wx3.5Dx57H)

Available in Twin, Full, Queen, King, & Cal King

A fully upholstered Rectangular frame that is available as a headboard (1995) or a completed bed (1994). Features include a shaped border that can be tufted and/or trimmed with nail head accents. If selected, the nail head trim will be small (3/8") and placed end to end. End of Bed storage available.